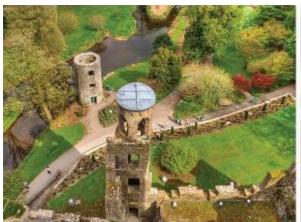

### **Must-See Inclusions**

- Jump into Ireland's vibrant capital city — Dublin.
- Stand in awe of the stunning 700-foot-high Cliffs of Moher.
- Kiss the famed Blarney Stone at Blarney Castle.