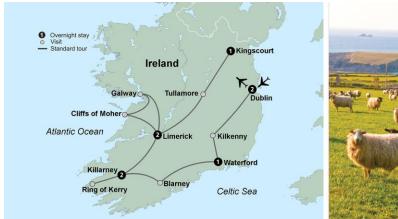

### **Culinary Inclusions**

- Enjoy a hearty dinner and night of traditional Irish entertainment.
- Experience a traditional Irish whiskey tasting.
- Be treated to dinner at a castle!

Highlights: Castle Stay, Limerick, Cliffs of Moher, Galway, Killarney, Jaunting Car Ride\*, Ring of Kerry, Choices on Tour, Farm Visit, Blarney Castle, Waterford, Kilkenny, Dublin, Irish Evening

### Day 1: Thursday, September 12, 2019 Overnight Flight

Travel to the magical Emerald Isle. Visit Limerick, Killarney, Waterford and Dublin as this comprehensive tour introduces Ireland's natural beauty, rich history and most importantly, its hospitable culture.

## Day 2: Friday, September 13, 2019 Kingscourt or Staffran, Ireland - Tour Begins

Soak in the landscape of rolling hills and feel the warmth of an Irish welcome. This Irish adventure truly begins with **dinner at your castle** and an overnight stay on the very same regal grounds. (D)

## Tullamore/Kilbeggan - Limerick

You don't have to be a connoisseur to appreciate the old-world heritage of Ireland's whiskey territory. Your journey brings you to Tullamore and Kilbeggan in the heart of Ireland, where a superb distillery brings whiskey craftsmanship to life and gives you a taste of the final product. Continue to Limerick where a panoramic city tour showcases King John's Castle and the Treaty Stone. Delve into the fascinating history of the "city of the violated treaty." (B)

### Day 4: Sunday, September 15, 2019 Limerick - Cliffs of Moher - Galway -Limerick

Today brings you to the dramatic, 700-foot-high Cliffs of Moher for cinematic views of the mighty Atlantic. Pass through the windswept, limestone landscape of the Burren, known for its stark beauty and Neolithic tombs. Continue on to Galway where a brief tour showcases "The City of Tribes" before relaxing over dinner in a local restaurant. (*B*, *D*)

## Day 5: Monday, September 16, 2019 Limerick - Adare - Killarney

Travel south through forty shades of green to Adare, Ireland's prettiest village, for some leisure time.

Continue to County Kerry and the Gap of Dunloe to shop for local artison-made crafts. Once in Killarney, hop on a traditional jaunting car\* for a ride through the national park. Board a traditional boat\* and sail through the breathtaking lakes in the company of an expert boatman. This evening it's Diner's Choice...tonight's dinner is included and you'll choose the perfect

## Day 6: Tuesday, September 17, 2019 Killarney - Ring of Kerry - Killarney

Take in the rugged coastline. Loop your way around the picturesque Ring of Kerry, past pristine beaches, quaint villages and majestic landscapes. This afternoon see border collies in action during a traditional sheepdog demonstration at a family-run farm. The night is free for reminiscing about the day as you find your own authentic taste of Irish culture. (*B*)

### Day 7: Wednesday, September 18, 2019 Killarney - Blarney Stone -Waterford

Live the legend. The story goes that those who kiss the Blarney Stone gain the gift of eloquence. This morning, give it a shot at historic Blarney Castle. Arrive in Waterford and embark on a leisurely paced walking tour of Ireland's oldest city. Then, it's your choice! Tour the Waterford Crystal factory and learn how exquisite crystal has been made for centuries -OR- visit the Medieval Museum for a guided tour and glass of

## Day 8: Thursday, September 19, 2019 Waterford - Kilkenny - Dublin

Step back in time. Begin the day in the medieval splendour of 12th century Kilkenny on the River Nore. Later, arrive in Dublin, Ireland's rollicking capital city. Spend the remainder of your day relaxing or set out to independently explore more of this charming city. (*B*)

### Day 9: Friday, September 20, 2019 Dublin

Today, it's your choice! Choose to ride with a local guide to see St. Patrick's Cathedral, O'Connell Street, the General Post Office, and the historic Phoenix Park -OR- choose a walking tour of the city's historic centre, exploring St. Stephen's Green, Grafton Street, and the River Liffey. Either way, what follows is an afternoon to discover Dublin's charms

Your tour ends in Dublin. (B)

| Itinerary a | it a glance                 |
|-------------|-----------------------------|
| Day 1       | Overnight Flight            |
| Day 2       | Cabra Castle, Kingscourt    |
| Days 3, 4   | The George Hotel            |
|             | Limerick, Limerick          |
| Days 5, 6   | The Dunloe Hotel &          |
|             | Gardens, Killarney          |
| Day 7       | Granville Hotel, Waterford  |
| Days 8, 9   | InterContinental Dublin,    |
|             | Dublin                      |
| On some da  | tes alternate hotels may be |
|             | used.                       |